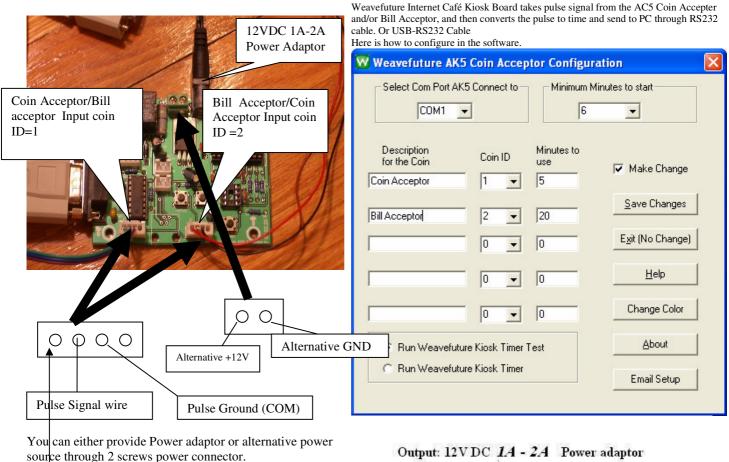

## Weavefuture Internet Café Kiosk Interface Board

Please use separated power supply for any third parties' coin acceptor and bill acceptor according to

their manufacture manual.

This +12VDC output is designed for our own Coin Acceptor and bill acceptor. You may use this for your coin acceptor or/and bill acceptor on your own risk, if they are 12VDC input and need less power than 0.5A combine.

Output: 12V DC 1A - 2A Power adaptor